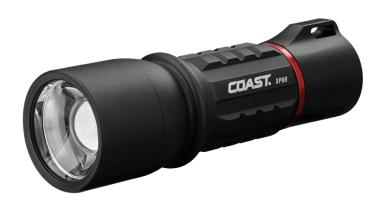

## PRODUCT DATA SHEET

XP Series Professional Series Torch
COAXP6R - 809492

## PRODUCT DETAILS

XP Professional Series Flashlights—where power meets precision. These high-performance flashlights deliver exceptional brightness and advanced focusing features, ideal for professional use.

Robust construction and rechargeable options, the XP Professional Series ensures reliable illumination in the toughest environments. Whether for night time security, industrial work, or outdoor adventures, trust the XP Series to provide superior light exactly when you need it.